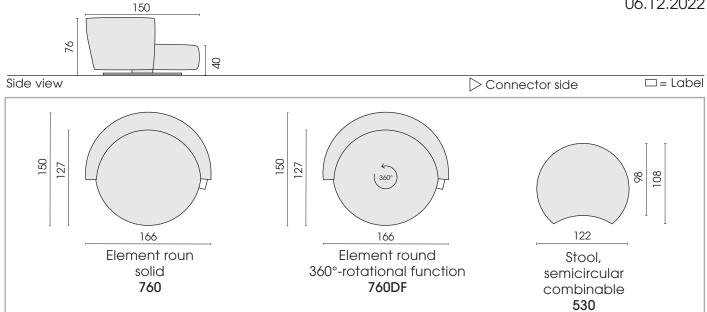

## 2214 AMIE

© 2022 KURT BEIER & KATI QUINGER

06.12.2022

Floor distance: 7 cm

| Processing options of main seam / decorative seam |            |          |           |                                  |                        |                                        |                                           |        |                    |                          |
|---------------------------------------------------|------------|----------|-----------|----------------------------------|------------------------|----------------------------------------|-------------------------------------------|--------|--------------------|--------------------------|
|                                                   | Plain seam | Lap seam | Raw edged | Moccasin<br>seam<br>extra charge | Twin seam extra charge | KR*<br>(zipper piping)<br>extra charge | Overcast<br>seam<br>extra charge          | Piping | Two needle<br>seam | Square seam extra charge |
|                                                   |            |          |           | (XXXX                            | × × × ×                |                                        | 97 - 10 - 10 - 10 - 10 - 10 - 10 - 10 - 1 |        |                    | cor                      |
| Fabric                                            | х          |          |           |                                  |                        |                                        |                                           |        |                    |                          |
| Leather                                           | х          |          |           |                                  |                        |                                        |                                           |        |                    |                          |
| Fur                                               |            |          |           |                                  |                        |                                        |                                           |        |                    |                          |
| Fake fur                                          | х          |          |           |                                  |                        |                                        |                                           |        |                    |                          |