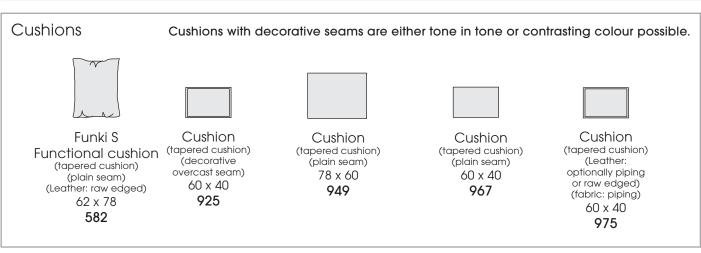

Floor distance: 7 cm

| Processing options of main seam / decorative seam |            |          |           |                                  |                        |                                        |                                           |        |                    |                          |
|---------------------------------------------------|------------|----------|-----------|----------------------------------|------------------------|----------------------------------------|-------------------------------------------|--------|--------------------|--------------------------|
|                                                   | Plain seam | Lap seam | Raw edged | Moccasin<br>seam<br>extra charge | Twin seam extra charge | KR*<br>(zipper piping)<br>extra charge | Overcast<br>seam<br>extra charge          | Piping | Two needle<br>seam | Square seam extra charge |
|                                                   |            |          |           | (XXXX                            | × × × ×                |                                        | 97 - 10 - 10 - 10 - 10 - 10 - 10 - 10 - 1 |        |                    | cor                      |
| Fabric                                            | х          |          |           |                                  |                        |                                        |                                           |        |                    |                          |
| Leather                                           | х          |          |           |                                  |                        |                                        |                                           |        |                    |                          |
| Fur                                               |            |          |           |                                  |                        |                                        |                                           |        |                    |                          |
| Fake fur                                          | х          |          |           |                                  |                        |                                        |                                           |        |                    |                          |

It is possible to order main seam or decorative seam either tone in tone like the colours of cover or in the contrasting colours white, nature, grey, rust and black. On request spezial colours possible.

\*Zipper piping: optionally in the colours black, red, nature or light grey.