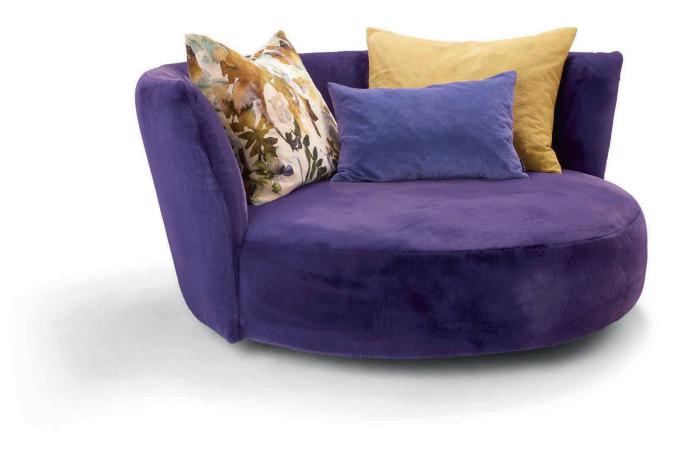

## MODEL 2214 AMIE

© 2022 KURT BEIER & KATI QUINGER

Comfort upholstered back

Optional solid or...

AMIE: COCOONING AT ITS BEST

ROTATING SEATING ISLAND. PEPPED UP WITH SOFT CLOUD CUSHIONS, YOUR LIVING SPACE EXPANDS TO A LANDSCAPE OF CONSPIRATION! COVERS AVAILABLE IN LEATHER AND FABRIC FROM OUR EXTENSIVE COLLECTION. UNIQUE PIECE PRODUCTION.