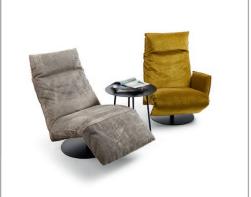

# PRODUCT INFORMATION MODEL 0318 BABOO

© 2018 KURT BEIER & KATI QUINGER

Functional chair with two, one or ...

...without armrest(s) and 360° rotary function

Simple handling by sensor buttons

BABOO: RELAX, BEING AT PEACE WITH YOURSELF, CHANGING PERSPECTIVE. PURISTIC LOUNGE CHAIR WITH 360° SWIVEL FUNCTION. TOUCH SENSORS ENABLE SMOOTH AND INFINITE ADJUSTMENT OF SEAT AND BACK SECTION. HEADREST MANUALLY ADJUSTABLE. STEEL BASE PLATE, STRUCTURE COATED OPTIONALLY IN BLACK OR, FOR AN EXTRA CHARGE, IN COLOUR OR WITH STAINLESS STEEL COVER. COVERS IN FABRIC OR LEATHER, DIFFERENT SEAM TYPES AVAILABLE. TWO SEAT WIDTHS, WITH OR WITHOUT ARMRESTS. AVAILABLE WITH BATTERY (IMAGE) OR CABLE CONNECTION.

### Chair, wide

Functional chair wide rotable with 2 armrests 170F

Functional chair wide rotable armrest left 172F

Functional chair wide rotable armrest right 171F

Functional chair wide rotable without armrest 173F