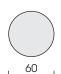

BASE PLATE, ROUND

<sup>\*</sup>Zipper piping: optionally in the colours black, red, nature or light grey.

14.03.2023

 $SD = Seat depth \square = Label$ 