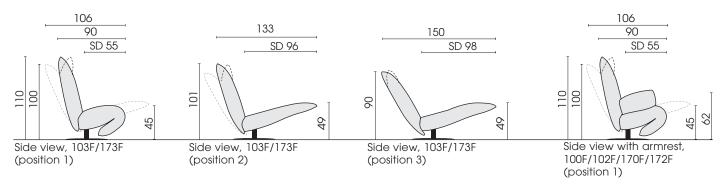

### Chair, wide

Functional chair wide rotable with 2 armrests 170F

Functional chair wide rotable armrest left 172F

Functional chair wide rotable armrest right 171F

Functional chair wide rotable without armrest 173F