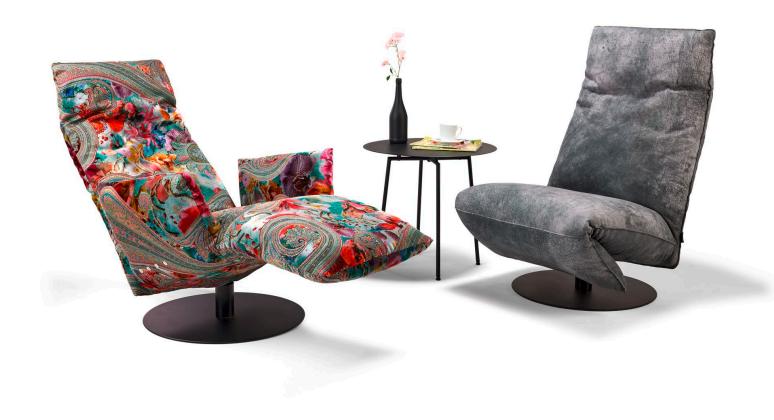

# PRODUCT INFORMATION MODEL 0318 BABOO

© 2018 KURT BEIER & KATI QUINGER

Functional chair with two, one or ...

...without armrest(s) and 360° rotary function

Simple handling by sensor buttons

BABOO: RELAX, BEING AT PEACE WITH YOURSELF, CHANGING PERSPECTIVE. PURISTIC LOUNGE CHAIR WITH 360° SWIVEL FUNCTION. TOUCH SENSORS ENABLE SMOOTH AND INFINITE ADJUSTMENT OF SEAT AND BACK SECTION. HEADREST MANUALLY ADJUSTABLE. STEEL BASE PLATE, STRUCTURE COATED OPTIONALLY IN BLACK OR, FOR AN EXTRA CHARGE, IN COLOUR OR WITH STAINLESS STEEL COVER. COVERS IN FABRIC OR LEATHER, DIFFERENT SEAM TYPES AVAILABLE. TWO SEAT WIDTHS, WITH OR WITHOUT ARMRESTS. AVAILABLE WITH BATTERY (IMAGE) OR CABLE CONNECTION.

### Chair, wide

Functional chair wide rotable with 2 armrests 170F

Functional chair wide rotable armrest left 172F

Functional chair wide rotable armrest right 171F

Functional chair wide rotable without armrest 173F

#### Table 8163

Lower frame: round pipe metal matt black fine structure powder- coated

Plate: metall. matt black fine structure powder- coated

round table with metal plate, fine structure matt black T47