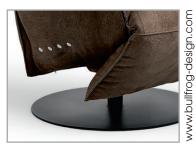

BASE PLATE, ROUND

<sup>\*</sup>Zipper piping: optionally in the colours black, red, nature or light grey.

14.03.2023

 $SD = Seat depth \square = Label$ 