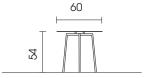

#### Table 8163

Lower frame: round pipe metal matt black fine structure powder- coated

Plate: metall. matt black fine structure powder- coated

round table with metal plate, fine structure matt black T47