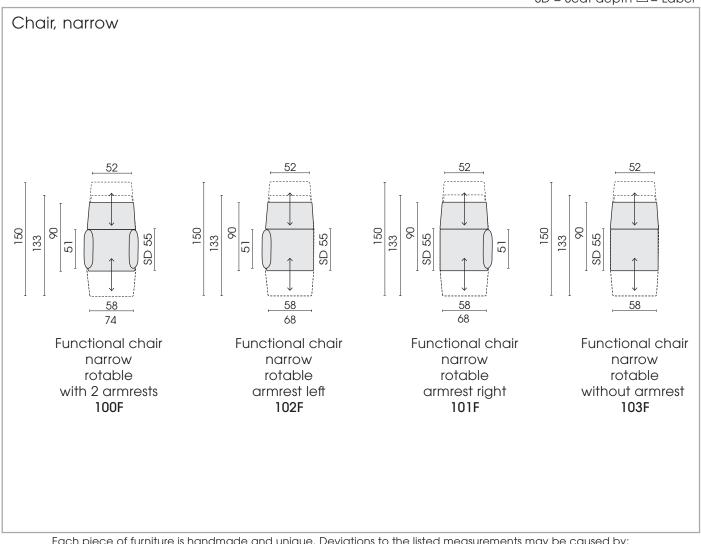

### Chair, wide

Functional chair wide rotable with 2 armrests 170F

Functional chair wide rotable armrest left 172F

Functional chair wide rotable armrest right 171F

Functional chair wide rotable without armrest 173F