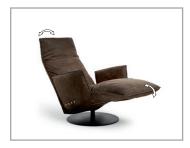

# PRODUCT INFORMATION MODEL 0318 BABOO

© 2018 KURT BEIER & KATI QUINGER

Functional chair with two, one or ...

...without armrest(s) and 360° rotary function

Simple handling by sensor buttons

BABOO: RELAX, BEING AT PEACE WITH YOURSELF, CHANGING PERSPECTIVE. PURISTIC LOUNGE CHAIR WITH 360° SWIVEL FUNCTION. TOUCH SENSORS ENABLE SMOOTH AND INFINITE ADJUSTMENT OF SEAT AND BACK SECTION. HEADREST MANUALLY ADJUSTABLE. STEEL BASE PLATE, STRUCTURE COATED OPTIONALLY IN BLACK OR, FOR AN EXTRA CHARGE, IN COLOUR OR WITH STAINLESS STEEL COVER. COVERS IN FABRIC OR LEATHER, DIFFERENT SEAM TYPES AVAILABLE. TWO SEAT WIDTHS, WITH OR WITHOUT ARMRESTS. AVAILABLE WITH BATTERY (IMAGE) OR CABLE CONNECTION.