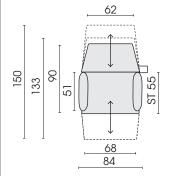

### Chair, wide

Functional chair wide rotable with 2 armrests 170F

Functional chair wide rotable armrest left 172F

Functional chair wide rotable armrest right 171F

Functional chair wide rotable without armrest 173F