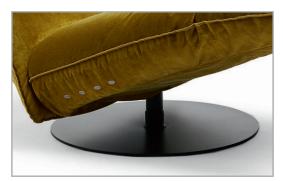

BASE PLATE, ROUND

<sup>\*</sup>Zipper piping: optionally in the colours black, red, nature or light grey.

14.03.2023

 $SD = Seat depth \square = Label$ 

#### Standard version for motorised drive:

- touch it
- power supply

Optionally with battery for an extra charge.