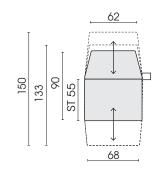

### Chair, wide

Functional chair wide rotable with 2 armrests 170F

Functional chair wide rotable armrest left 172F

Functional chair wide rotable armrest right 171F

Functional chair wide rotable without armrest 173F