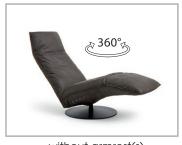

# PRODUCT INFORMATION MODEL 0318 BABOO

© 2018 KURT BEIER & KATI QUINGER

Functional chair with two, one or ...

...without armrest(s) and 360° rotary function

Simple handling by sensor buttons

BABOO: RELAX, BEING AT PEACE WITH YOURSELF, CHANGING PERSPECTIVE. PURISTIC LOUNGE CHAIR WITH 360° SWIVEL FUNCTION. TOUCH SENSORS ENABLE SMOOTH AND INFINITE ADJUSTMENT OF SEAT AND BACK SECTION. HEADREST MANUALLY ADJUSTABLE. STEEL BASE PLATE, STRUCTURE COATED OPTIONALLY IN BLACK OR, FOR AN EXTRA CHARGE, IN COLOUR OR WITH STAINLESS STEEL COVER. COVERS IN FABRIC OR LEATHER, DIFFERENT SEAM TYPES AVAILABLE. TWO SEAT WIDTHS, WITH OR WITHOUT ARMRESTS. AVAILABLE WITH BATTERY (IMAGE) OR CABLE CONNECTION.