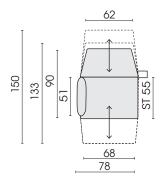

### Chair, wide

Functional chair wide rotable with 2 armrests 170F

Functional chair wide rotable armrest left 172F

Functional chair wide rotable armrest right 171F

Functional chair wide rotable without armrest 173F