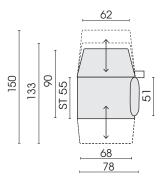

### Chair, wide

Functional chair wide rotable with 2 armrests 170F

Functional chair wide rotable armrest left 172F

Functional chair wide rotable armrest right 171F

Functional chair wide rotable without armrest 173F