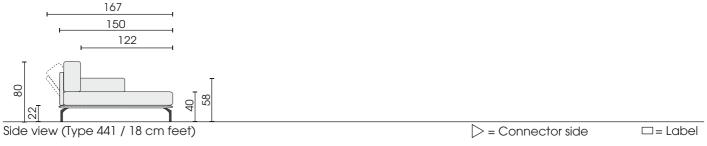

## Variations, feet:

Metal base, stainless steel finish

© 2015 KURT BEIER & KATI QUINGER

30.01.2023

Side view (18 cm feet) > = Connector side □= Label