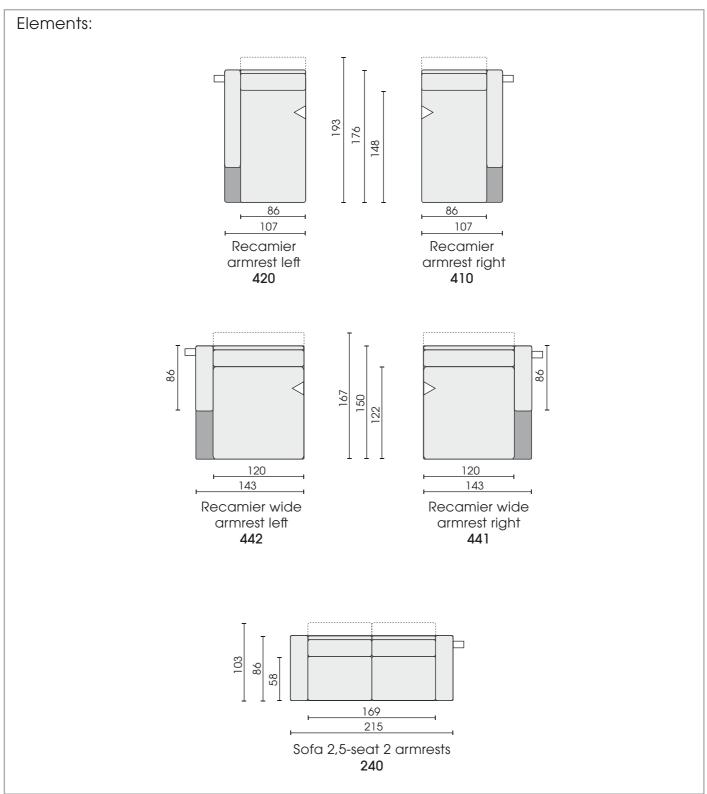

## Variations, feet:

Metal base, stainless steel finish

© 2015 KURT BEIER & KATI QUINGER

30.01.2023

Side view (18 cm feet) > = Connector side □= Label