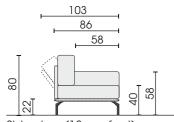

Metallfeet: matt black / stainless steel finish Height: 18 cm / Floor distance: approx. 18 cm

optionally (extra charge) 20 cm foot / Floor distance: approx. 20 cm

| Processing options of main seam / decorative seam |                                         |          |           |                  |              |                        |                                          |        |                                                                                                                                                                                                                                                                                                                                                                                                                                                                                                                                                                                                                                                                                                                                                                                                                                                                                                                                                                                                                                                                                                                                                                                                                                                                                                                                                                                                                                                                                                                                                                                                                                                                                                                                                                                                                                                                                                                                                                                                                                                                                                                               |              |
|---------------------------------------------------|-----------------------------------------|----------|-----------|------------------|--------------|------------------------|------------------------------------------|--------|-------------------------------------------------------------------------------------------------------------------------------------------------------------------------------------------------------------------------------------------------------------------------------------------------------------------------------------------------------------------------------------------------------------------------------------------------------------------------------------------------------------------------------------------------------------------------------------------------------------------------------------------------------------------------------------------------------------------------------------------------------------------------------------------------------------------------------------------------------------------------------------------------------------------------------------------------------------------------------------------------------------------------------------------------------------------------------------------------------------------------------------------------------------------------------------------------------------------------------------------------------------------------------------------------------------------------------------------------------------------------------------------------------------------------------------------------------------------------------------------------------------------------------------------------------------------------------------------------------------------------------------------------------------------------------------------------------------------------------------------------------------------------------------------------------------------------------------------------------------------------------------------------------------------------------------------------------------------------------------------------------------------------------------------------------------------------------------------------------------------------------|--------------|
|                                                   | Plain seam                              | Lap seam | Raw edged | Moccasin<br>seam | Twin seam    | KR*<br>(zipper piping) | Overcast<br>seam                         | Piping | Two needle<br>seam                                                                                                                                                                                                                                                                                                                                                                                                                                                                                                                                                                                                                                                                                                                                                                                                                                                                                                                                                                                                                                                                                                                                                                                                                                                                                                                                                                                                                                                                                                                                                                                                                                                                                                                                                                                                                                                                                                                                                                                                                                                                                                            | Square seam  |
|                                                   | *************************************** |          |           | extra charge     | extra charge | extra charge           | extra charge                             |        | Name and the second state of the second state | extra charge |
|                                                   |                                         |          |           |                  | ~ × × × ×    |                        | 25 25 25 25 25 25 25 25 25 25 25 25 25 2 |        |                                                                                                                                                                                                                                                                                                                                                                                                                                                                                                                                                                                                                                                                                                                                                                                                                                                                                                                                                                                                                                                                                                                                                                                                                                                                                                                                                                                                                                                                                                                                                                                                                                                                                                                                                                                                                                                                                                                                                                                                                                                                                                                               |              |
|                                                   |                                         |          |           |                  | * * * *      |                        |                                          |        |                                                                                                                                                                                                                                                                                                                                                                                                                                                                                                                                                                                                                                                                                                                                                                                                                                                                                                                                                                                                                                                                                                                                                                                                                                                                                                                                                                                                                                                                                                                                                                                                                                                                                                                                                                                                                                                                                                                                                                                                                                                                                                                               |              |
|                                                   |                                         |          |           |                  |              | <b>建筑的图像自然的</b>        |                                          |        |                                                                                                                                                                                                                                                                                                                                                                                                                                                                                                                                                                                                                                                                                                                                                                                                                                                                                                                                                                                                                                                                                                                                                                                                                                                                                                                                                                                                                                                                                                                                                                                                                                                                                                                                                                                                                                                                                                                                                                                                                                                                                                                               |              |
| Fabric                                            |                                         | x        |           |                  |              |                        |                                          |        |                                                                                                                                                                                                                                                                                                                                                                                                                                                                                                                                                                                                                                                                                                                                                                                                                                                                                                                                                                                                                                                                                                                                                                                                                                                                                                                                                                                                                                                                                                                                                                                                                                                                                                                                                                                                                                                                                                                                                                                                                                                                                                                               |              |
| Leather                                           |                                         | х        | х         |                  |              |                        |                                          |        |                                                                                                                                                                                                                                                                                                                                                                                                                                                                                                                                                                                                                                                                                                                                                                                                                                                                                                                                                                                                                                                                                                                                                                                                                                                                                                                                                                                                                                                                                                                                                                                                                                                                                                                                                                                                                                                                                                                                                                                                                                                                                                                               |              |
| Fur                                               |                                         |          |           |                  |              |                        |                                          |        |                                                                                                                                                                                                                                                                                                                                                                                                                                                                                                                                                                                                                                                                                                                                                                                                                                                                                                                                                                                                                                                                                                                                                                                                                                                                                                                                                                                                                                                                                                                                                                                                                                                                                                                                                                                                                                                                                                                                                                                                                                                                                                                               |              |
| Fake fur                                          | х                                       |          |           |                  |              |                        |                                          |        |                                                                                                                                                                                                                                                                                                                                                                                                                                                                                                                                                                                                                                                                                                                                                                                                                                                                                                                                                                                                                                                                                                                                                                                                                                                                                                                                                                                                                                                                                                                                                                                                                                                                                                                                                                                                                                                                                                                                                                                                                                                                                                                               |              |