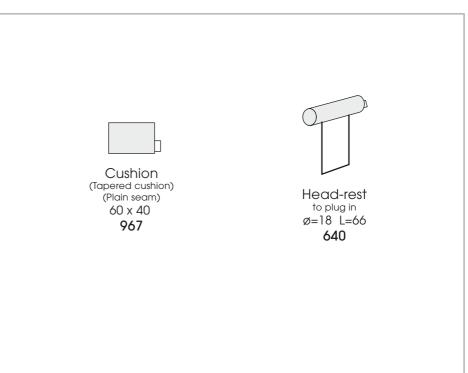

## 1041 CABALLERO

© 2015 KURT BEIER & KATI QUINGER

© 2015 KURT BEIER & KATI QUINGER

Slide table model 1117, solid wood (available in different wood types):

866