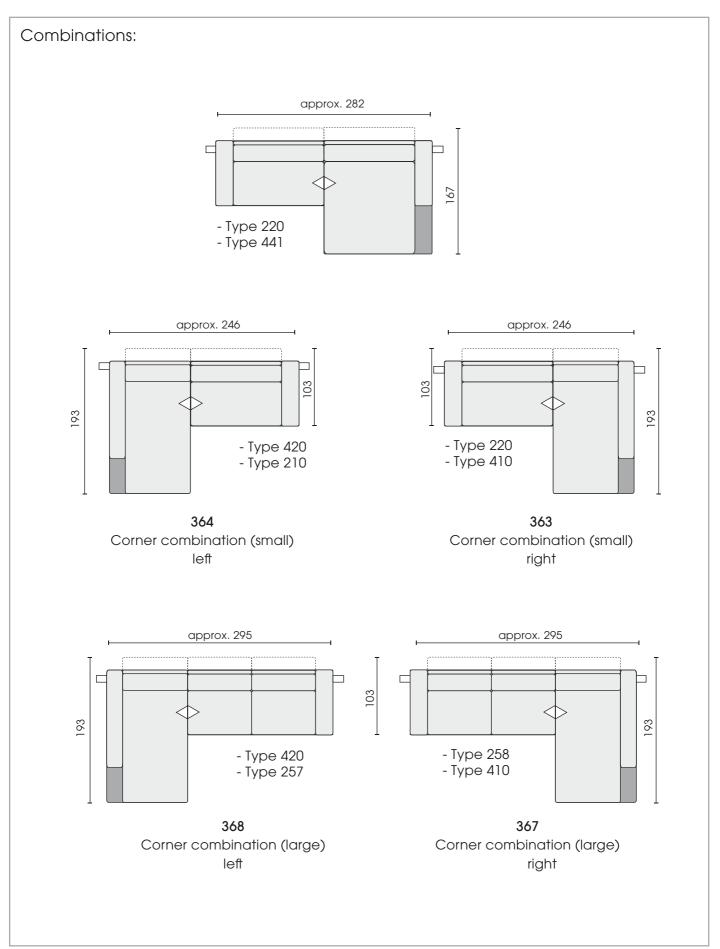

|              |

It is possible to order main seam or decorative seam either tone in tone like the colours of cover or in the contrasting colours white, nature, grey, rust and black. On request spezial colours possible.

\*Zipper piping: optionally in the colours black, red, nature or light grey.

## Variations, feet:







Metal base, stainless steel finish



© 2015 KURT BEIER & KATI QUINGER

30.01.2023



Side view (18 cm feet) > = Connector side □= Label





## 1041 CABALLERO

© 2015 KURT BEIER & KATI QUINGER







© 2015 KURT BEIER & KATI QUINGER





Slide table model 1117, solid wood (available in different wood types):





866



## 1041 CABALLERO

© 2015 KURT BEIER & KATI QUINGER