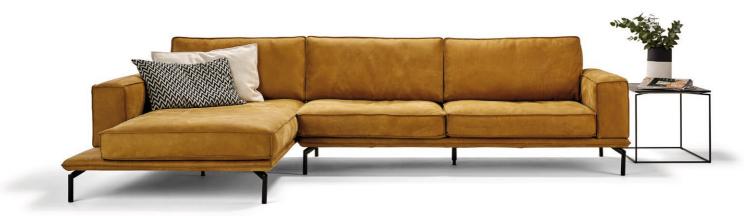

## PRODUCT INFORMATION MODEL 1041 CABALLERO

© 2015 KURT BEIER & KATI QUINGER

A light covered plateau with high-quality metal feet, optionally available in different surfaces

Functional back with high-quality back cushions

Inserted soft comfort seat cushions

© 2015 KURT BEIER & KATI QUINGER

CABALLERO: A STRONG CHARACTER COMBINED WITH CLEAN, FINE DESIGN. THE CUBIC SHAPE UNDERLINES THE STRAIGHT LINE, SOFTLY BROKEN BY INSERTABLE CUSHIONS AND BY THE SPECIAL DESIGN OF THE ARMRESTS. BACK ELEMENTS INDIVIDUALLY ADJUSTABLE FOR INDIVIDUAL SEATING COMFORT. STEEL BASE OPTIONALLY IN TWO HEIGHTS AND THREE SURFACES. AVAILABLE IN EXCELLENT LEATHERS AND POWERFUL FABRICS.

## 1041 CABALLERO

© 2015 KURT BEIER & KATI QUINGER

© 2015 KURT BEIER & KATI QUINGER

Slide table model 1117, solid wood (available in different wood types):

866

## 1041 CABALLERO

© 2015 KURT BEIER & KATI QUINGER