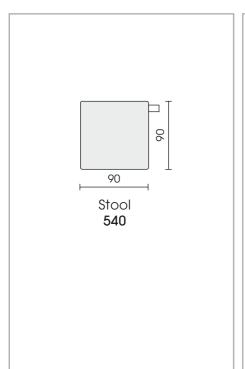

|              |

It is possible to order main seam or decorative seam either tone in tone like the colours of cover or in the contrasting colours white, nature, grey, rust and black. On request spezial colours possible.

\*Zipper piping: optionally in the colours black, red, nature or light grey.

## Variations, feet:







Metal base, stainless steel finish



© 2015 KURT BEIER & KATI QUINGER

30.01.2023



Side view (18 cm feet) > = Connector side □= Label





## 1041 CABALLERO

© 2015 KURT BEIER & KATI QUINGER







© 2015 KURT BEIER & KATI QUINGER





Slide table model 1117, solid wood (available in different wood types):





866



## 1041 CABALLERO

© 2015 KURT BEIER & KATI QUINGER