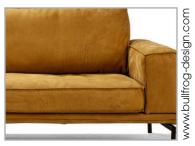

Inserted soft comfort seat cushions

© 2015 KURT BEIER & KATI QUINGER

CABALLERO: A STRONG CHARACTER COMBINED WITH CLEAN, FINE DESIGN. THE CUBIC SHAPE UNDERLINES THE STRAIGHT LINE, SOFTLY BROKEN BY INSERTABLE CUSHIONS AND BY THE SPECIAL DESIGN OF THE ARMRESTS. BACK ELEMENTS INDIVIDUALLY ADJUSTABLE FOR INDIVIDUAL SEATING COMFORT. STEEL BASE OPTIONALLY IN TWO HEIGHTS AND THREE SURFACES. AVAILABLE IN EXCELLENT LEATHERS AND POWERFUL FABRICS.