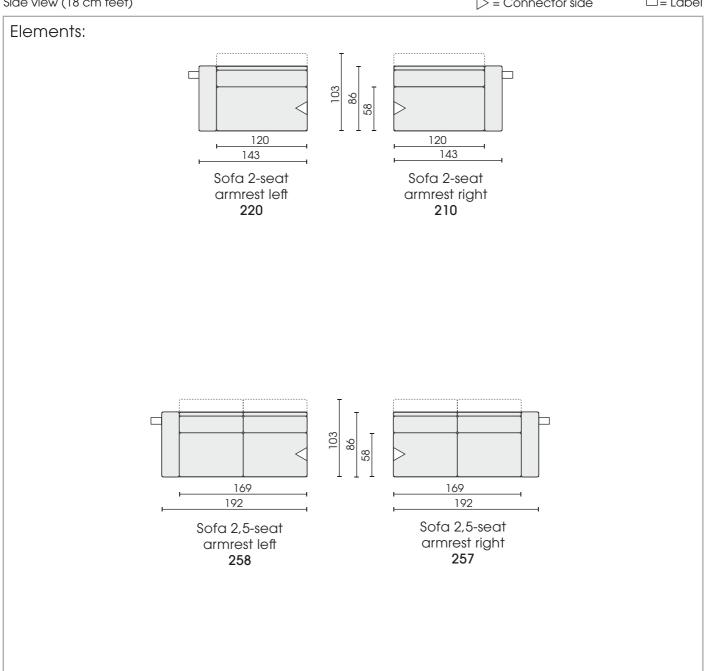

## Variations, feet:

Metal base, stainless steel finish

© 2015 KURT BEIER & KATI QUINGER

30.01.2023

Side view (18 cm feet) > = Connector side □= Label