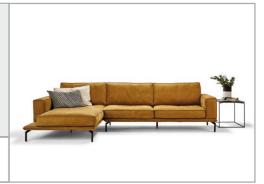

## PRODUCT INFORMATION MODEL 1041 CABALLERO

© 2015 KURT BEIER & KATI QUINGER

A light covered plateau with high-quality metal feet, optionally available in different surfaces

Functional back with high-quality back cushions

Inserted soft comfort seat cushions

© 2015 KURT BEIER & KATI QUINGER

CABALLERO: A STRONG CHARACTER COMBINED WITH CLEAN, FINE DESIGN. THE CUBIC SHAPE UNDERLINES THE STRAIGHT LINE, SOFTLY BROKEN BY INSERTABLE CUSHIONS AND BY THE SPECIAL DESIGN OF THE ARMRESTS. BACK ELEMENTS INDIVIDUALLY ADJUSTABLE FOR INDIVIDUAL SEATING COMFORT. STEEL BASE OPTIONALLY IN TWO HEIGHTS AND THREE SURFACES. AVAILABLE IN EXCELLENT LEATHERS AND POWERFUL FABRICS.

## 1041 CABALLERO

© 2015 KURT BEIER & KATI QUINGER

© 2015 KURT BEIER & KATI QUINGER

Slide table model 1117, solid wood (available in different wood types):

866

## 1041 CABALLERO

© 2015 KURT BEIER & KATI QUINGER