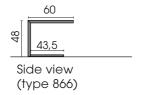

## 1041 CABALLERO

© 2015 KURT BEIER & KATI QUINGER

© 2015 KURT BEIER & KATI QUINGER

Slide table model 1117, solid wood (available in different wood types):

866