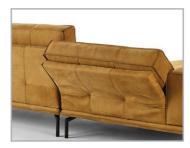

## PRODUCT INFORMATION MODEL 1041 CABALLERO

© 2015 KURT BEIER & KATI QUINGER

A light covered plateau with high-quality metal feet, optionally available in different surfaces

Functional back with high-quality back cushions

Inserted soft comfort seat cushions

© 2015 KURT BEIER & KATI QUINGER

CABALLERO: A STRONG CHARACTER COMBINED WITH CLEAN, FINE DESIGN. THE CUBIC SHAPE UNDERLINES THE STRAIGHT LINE, SOFTLY BROKEN BY INSERTABLE CUSHIONS AND BY THE SPECIAL DESIGN OF THE ARMRESTS. BACK ELEMENTS INDIVIDUALLY ADJUSTABLE FOR INDIVIDUAL SEATING COMFORT. STEEL BASE OPTIONALLY IN TWO HEIGHTS AND THREE SURFACES. AVAILABLE IN EXCELLENT LEATHERS AND POWERFUL FABRICS.