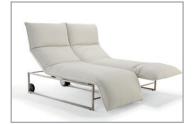

## PRODUCT INFORMATION MODEL OD1037 LETTINO

© 2011 KURT BEIER & KATI QUINGER

Lounger Lettino with intermediate table

Functional lounger Lettino, single or...

...as comfort double lounger

Lettino chair with and without stool

## OD1037 LETTINO

© 2011 KURT BEIER & KATI QUINGER

**OD LETTINO:** FLOAT ON A CLOUD. OUTDOOR GARDEN LOUNGER AND ARMCHAIR WITH SOFT UPHOLSTERY ON A LIGHT, HIGH-QUALITYSTAINLESS STEEL BASE FRAME. HEAD AND FOOT SECTIONS OF THE LOUNGER CAN BE ADJUSTED TO HORIZONTAL POSITION IN SEVERAL STEPS. THE BACK AND HEADREST OF THE ARMCHAIR WITH RELAX FUNCTION ARE ALSO ADJUSTABLE. LARGE CASTORS ON THE BASE FRAME ENSURE MOBILITY IN THE ROOM. TOGETHER WITH THE NEW STOOL, YOU CAN ENJOY INDIVIDUAL RELAXATION COMFORT. LIGHT, HEIGHT-ADJUSTABLE GLIDES IN THE ARMCHAIR AND STOOL ALLOW LEVELLING ON UNEVEN SURFACES. UNIQUE PIECE PRODUCTION.