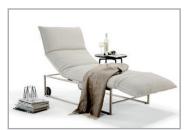

## PRODUCT INFORMATION MODEL OD1037 LETTINO

© 2011 KURT BEIER & KATI QUINGER

Lounger Lettino with intermediate table

Functional lounger Lettino, single or...

...as comfort double lounger

Lettino chair with and without stool

## OD1037 LETTINO

© 2011 KURT BEIER & KATI QUINGER

**OD LETTINO:** FLOAT ON A CLOUD. OUTDOOR GARDEN LOUNGER AND ARMCHAIR WITH SOFT UPHOLSTERY ON A LIGHT, HIGH-QUALITYSTAINLESS STEEL BASE FRAME. HEAD AND FOOT SECTIONS OF THE LOUNGER CAN BE ADJUSTED TO HORIZONTAL POSITION IN SEVERAL STEPS. THE BACK AND HEADREST OF THE ARMCHAIR WITH RELAX FUNCTION ARE ALSO ADJUSTABLE. LARGE CASTORS ON THE BASE FRAME ENSURE MOBILITY IN THE ROOM. TOGETHER WITH THE NEW STOOL, YOU CAN ENJOY INDIVIDUAL RELAXATION COMFORT. LIGHT, HEIGHT-ADJUSTABLE GLIDES IN THE ARMCHAIR AND STOOL ALLOW LEVELLING ON UNEVEN SURFACES. UNIQUE PIECE PRODUCTION.