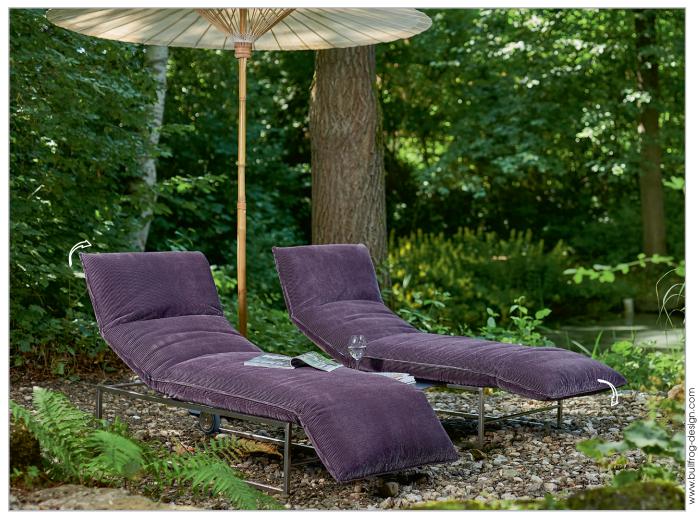

## PRODUCT INFORMATION MODEL OD1037 LETTINO

© 2011 KURT BEIER & KATI QUINGER

Lounger Lettino with intermediate table

Functional lounger Lettino, single or...

...as comfort double lounger

Lettino chair with and without stool

## OD1037 LETTINO

© 2011 KURT BEIER & KATI QUINGER

**OD LETTINO:** FLOAT ON A CLOUD. OUTDOOR GARDEN LOUNGER AND ARMCHAIR WITH SOFT UPHOLSTERY ON A LIGHT, HIGH-QUALITYSTAINLESS STEEL BASE FRAME. HEAD AND FOOT SECTIONS OF THE LOUNGER CAN BE ADJUSTED TO HORIZONTAL POSITION IN SEVERAL STEPS. THE BACK AND HEADREST OF THE ARMCHAIR WITH RELAX FUNCTION ARE ALSO ADJUSTABLE. LARGE CASTORS ON THE BASE FRAME ENSURE MOBILITY IN THE ROOM. TOGETHER WITH THE NEW STOOL, YOU CAN ENJOY INDIVIDUAL RELAXATION COMFORT. LIGHT, HEIGHT-ADJUSTABLE GLIDES IN THE ARMCHAIR AND STOOL ALLOW LEVELLING ON UNEVEN SURFACES. UNIQUE PIECE PRODUCTION.