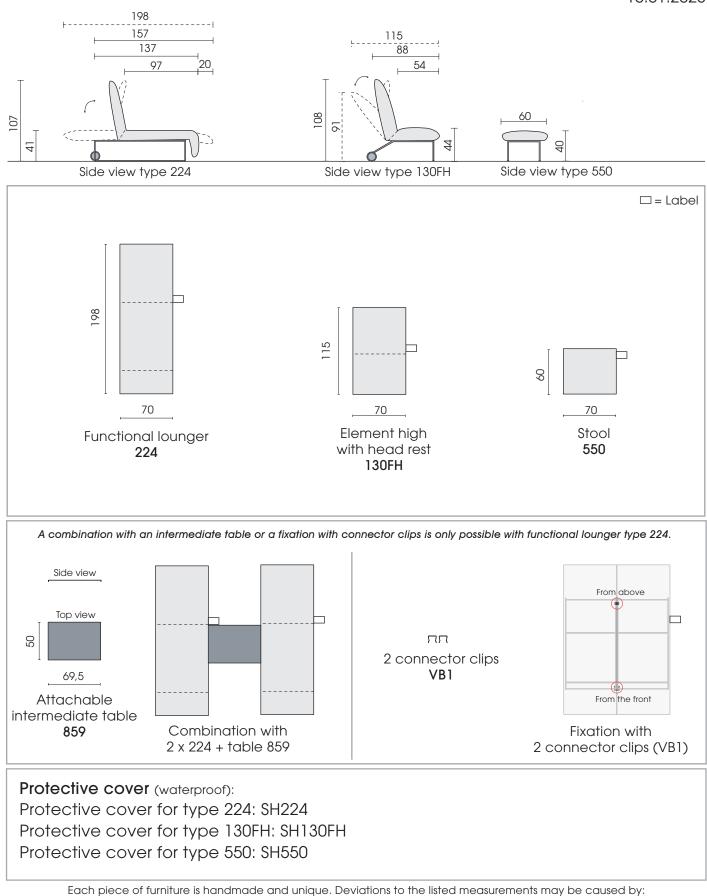

## PRODUCT INFORMATION MODEL OD1037 LETTINO

© 2011 KURT BEIER & KATI QUINGER

Lounger Lettino with intermediate table

Functional lounger Lettino, single or...

...as comfort double lounger

Lettino chair with and without stool

Flexibility due to practical castors

Base frame with castors: Optionally stainless steel square tube with grey castors or black matt fine stucture powder-coated metal square tube with black castors. Intermediate table: metal, matt black fine stucture powder-coated.

Please specify when ordering.

OD1037 LETTINO

© 2011 KURT BEIER & KATI QUINGER

16.01.2023

1. different upholstery materials (fabric, leather), 2. processing of ticking mats, 3. the preasure to combine individual parts, etc. The seat comfort of a sofa type with larger seat depth usually differs from one with lower depth.