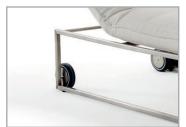

Flexibility due to practical castors

Base frame with castors: Optionally stainless steel square tube with grey castors or black matt fine stucture powder-coated metal square tube with black castors. Intermediate table: metal, matt black fine stucture powder-coated.