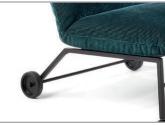

Flexibility due to practical castors

Base frame with castors: Optionally stainless steel square tube with grey castors or black matt fine stucture powder-coated metal square tube with black castors. Intermediate table: metal, matt black fine stucture powder-coated.