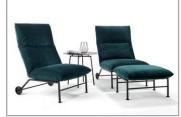

## PRODUCT INFORMATION MODEL OD1037 LETTINO

© 2011 KURT BEIER & KATI QUINGER

Lounger Lettino with intermediate table

Functional lounger Lettino, single or...

...as comfort double lounger

Lettino chair with and without stool

## OD1037 LETTINO

© 2011 KURT BEIER & KATI QUINGER

**OD LETTINO:** FLOAT ON A CLOUD. OUTDOOR GARDEN LOUNGER AND ARMCHAIR WITH SOFT UPHOLSTERY ON A LIGHT, HIGH-QUALITYSTAINLESS STEEL BASE FRAME. HEAD AND FOOT SECTIONS OF THE LOUNGER CAN BE ADJUSTED TO HORIZONTAL POSITION IN SEVERAL STEPS. THE BACK AND HEADREST OF THE ARMCHAIR WITH RELAX FUNCTION ARE ALSO ADJUSTABLE. LARGE CASTORS ON THE BASE FRAME ENSURE MOBILITY IN THE ROOM. TOGETHER WITH THE NEW STOOL, YOU CAN ENJOY INDIVIDUAL RELAXATION COMFORT. LIGHT, HEIGHT-ADJUSTABLE GLIDES IN THE ARMCHAIR AND STOOL ALLOW LEVELLING ON UNEVEN SURFACES. UNIQUE PIECE PRODUCTION.