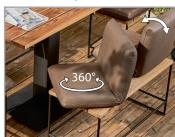

Rotation function (360°) and individual back adjustment

Filigree base frame, metal, powder-coated fine structure in black matt

Quality outdoor solid wood in different wood variants