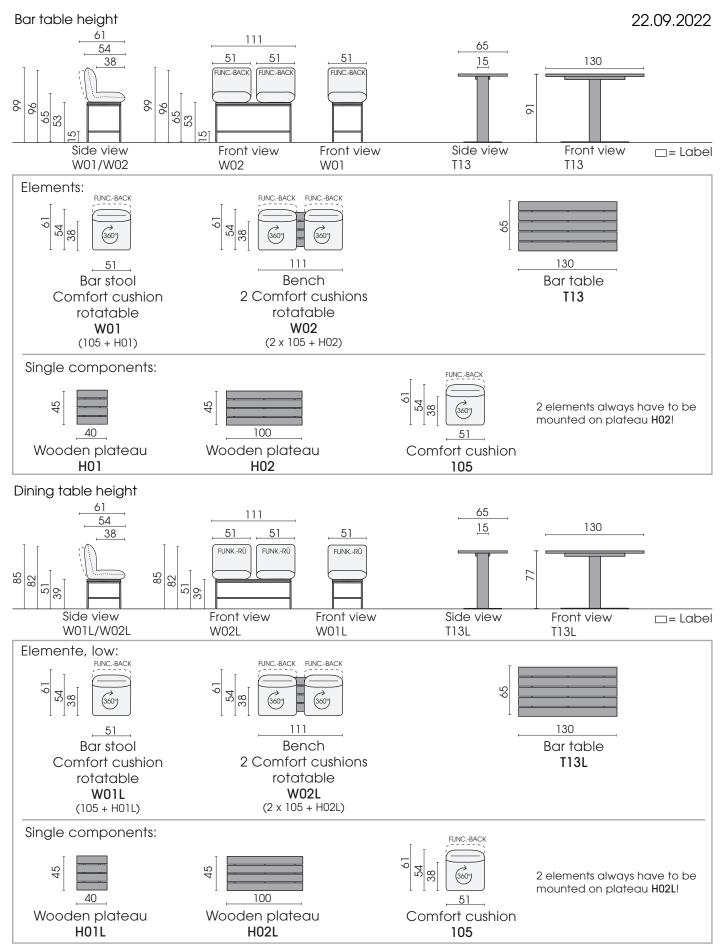

## OD0919 THEKLA

© 2019 KURT BEIER & KATI QUINGER

Each piece of furniture is handmade and unique. Deviations to the listed measurements may be caused by:

1. different upholstery materials (fabric, leather), 2. processing of ticking mats, 3. the preasure to combine individual parts, etc.

The seat comfort of a sofa type with larger seat depth usually differs from one with lower depth.

© 2019 KURT BEIER & KATI QUINGER