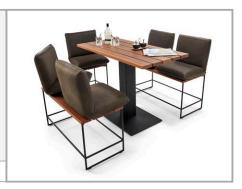

### OD0919 THEKLA

© 2019 KURT BEIER & KATI QUINGER

OD THEKLA: AN ENSEMBLE FOR TERRACE OR OUTDOOR SEATING. THE FUNCTIONAL HIGH-DINING CONCEPT BRINGS A MODERN LOOK TO ANY OUTDOOR AREA WITH ITS CASUAL UPHOLSTERY AND SOLID WOOD COUNTER TABLE. THE WIDE RANGE OF SELECTED OUTDOOR MATERIALS AND LEATHERS ROUND OFF THE LOOK PERFECTLY.

Rotation function (360°) and individual back adjustment

Filigree base frame, metal, powder-coated fine structure in black matt

Quality outdoor solid wood in different wood variants