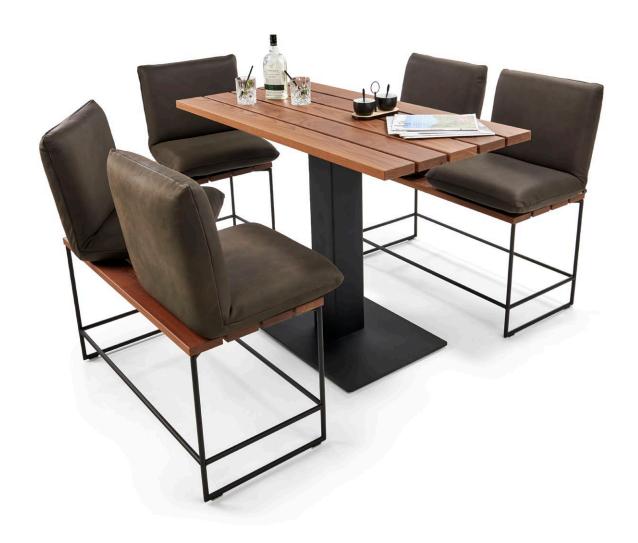

### OD0919 THEKLA

© 2019 KURT BEIER & KATI QUINGER

OD THEKLA: AN ENSEMBLE FOR TERRACE OR OUTDOOR SEATING. THE FUNCTIONAL HIGH-DINING CONCEPT BRINGS A MODERN LOOK TO ANY OUTDOOR AREA WITH ITS CASUAL UPHOLSTERY AND SOLID WOOD COUNTER TABLE. THE WIDE RANGE OF SELECTED OUTDOOR MATERIALS AND LEATHERS ROUND OFF THE LOOK PERFECTLY.

Rotation function (360°) and individual back adjustment

Filigree base frame, metal, powder-coated fine structure in black matt

Quality outdoor solid wood in different wood variants