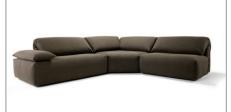

## 2203 TIBOU

© 2022 KURT BEIER & KATI QUINGER

TIBOU: YOUR RETREAT AT HOME. AN ISLAND OF PEACE AND STRENGTH. A RETREAT FROM EVERYDAY LIFE! ELEMENTS WITH MODERN HIGH-BACK COMFORT! THE CUBIC BASIC SHAPE COMBINED WITH A CASUAL LOOK AND EXCELLENT FUNCTIONALITY CHARACTERISE THE DESIGN. ADJUSTABLE BACKRESTS AND HEADRESTS ALLOW INDIVIDUAL SITTING AND LYING POSITIONS. THE SEAT DEPTH IS REGULATED WITH THE HELP OF THE FOLDING MECHANISM. THE CORNER SECTION, FUNCTIONALLY SPECIAL, TURNS THE SOFA INTO A COSY CAVE. UNIQUE PIECE PRODUCTION.

## PRODUCT INFORMATION MODEL 2203 TIBOU

© 2022 KURT BEIER & KATI QUINGER

Low back, smaller seat depth, manually adjustable head flap

High back, larger seat depth, manually adjustable head flap

Individual, flexible adjustment

Motorised adjustable back

Manually adjustable armrest

Practical stool