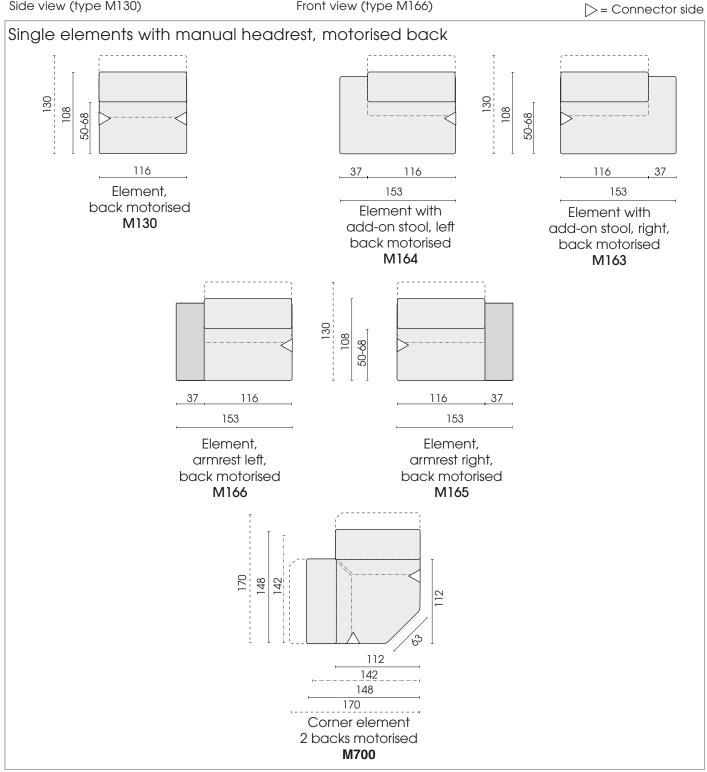

## 2203 TIBOU

© 2022 KURT BEIER & KATI QUINGER

01.03.2023 Armrest, type M166

## 108 130 43 Side view (type M130) Front view (type M166) Single elements with manual headrest, motorised back

© 2022 KURT BEIER & KATI QUINGER