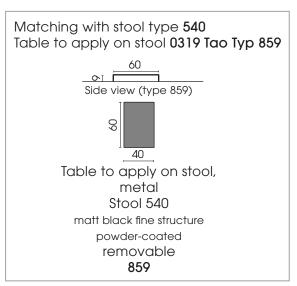

| х          |          |           |                                  |                        |                                  |                                  |        |                    |                          |

It is possible to order main seam or decorative seam either tone in tone like the colours of cover or in the contrasting colours white, nature, grey, rust and black. On request spezial colours possible.

<sup>\*</sup>Zipper piping: optionally in the colours black, red, nature or light grey.



## 2203 TIBOU

© 2022 KURT BEIER & KATI QUINGER

01.03.2023 Armrest, type M166

## 108 130 43 Side view (type M130) Front view (type M166) Single elements with manual headrest, motorised back





© 2022 KURT BEIER & KATI QUINGER