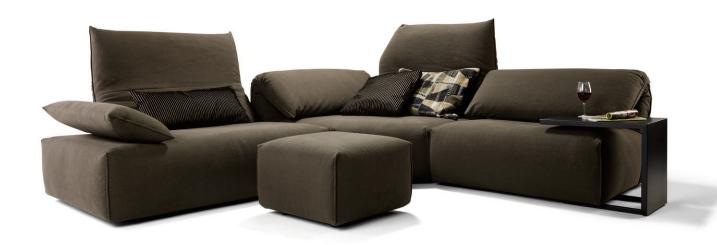

## 2203 TIBOU

© 2022 KURT BEIER & KATI QUINGER

TIBOU: YOUR RETREAT AT HOME. AN ISLAND OF PEACE AND STRENGTH. A RETREAT FROM EVERYDAY LIFE! ELEMENTS WITH MODERN HIGH-BACK COMFORT! THE CUBIC BASIC SHAPE COMBINED WITH A CASUAL LOOK AND EXCELLENT FUNCTIONALITY CHARACTERISE THE DESIGN. ADJUSTABLE BACKRESTS AND HEADRESTS ALLOW INDIVIDUAL SITTING AND LYING POSITIONS. THE SEAT DEPTH IS REGULATED WITH THE HELP OF THE FOLDING MECHANISM. THE CORNER SECTION, FUNCTIONALLY SPECIAL, TURNS THE SOFA INTO A COSY CAVE. UNIQUE PIECE PRODUCTION.

## PRODUCT INFORMATION MODEL 2203 TIBOU

© 2022 KURT BEIER & KATI QUINGER

Low back, smaller seat depth, manually adjustable head flap

High back, larger seat depth, manually adjustable head flap

Individual, flexible adjustment

Motorised adjustable back

Manually adjustable armrest

Practical stool