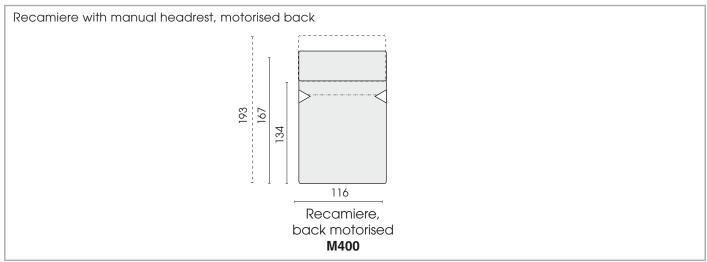

## 108 130 43 Side view (type M130) Front view (type M166) Single elements with manual headrest, motorised back

© 2022 KURT BEIER & KATI QUINGER