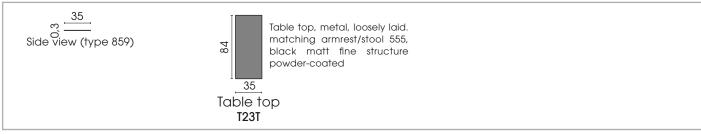

fur                                          | х          |          |           |                                  |                        |                                  |                                  |        |                    |                          |

It is possible to order main seam or decorative seam either tone in tone like the colours of cover or in the contrasting colours white, nature, grey, rust and black. On request spezial colours possible.

<sup>\*</sup>Zipper piping: optionally in the colours black, red, nature or light grey.



## 2203 TIBOU

© 2022 KURT BEIER & KATI QUINGER

01.03.2023 Armrest, type M166

## 108 130 43 Side view (type M130) Front view (type M166) Single elements with manual headrest, motorised back





© 2022 KURT BEIER & KATI QUINGER