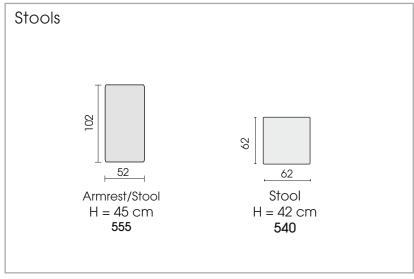

| х          |          |           |                                  |                        |                                  |                                  |        |                    |                          |

It is possible to order main seam or decorative seam either tone in tone like the colours of cover or in the contrasting colours white, nature, grey, rust and black. On request spezial colours possible.

<sup>\*</sup>Zipper piping: optionally in the colours black, red, nature or light grey.



## 2203 TIBOU

© 2022 KURT BEIER & KATI QUINGER

01.03.2023 Armrest, type M166

## 108 130 43 Side view (type M130) Front view (type M166) Single elements with manual headrest, motorised back





© 2022 KURT BEIER & KATI QUINGER