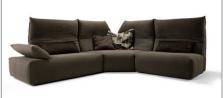

## 2203 TIBOU

© 2022 KURT BEIER & KATI QUINGER

TIBOU: YOUR RETREAT AT HOME. AN ISLAND OF PEACE AND STRENGTH. A RETREAT FROM EVERYDAY LIFE! ELEMENTS WITH MODERN HIGH-BACK COMFORT! THE CUBIC BASIC SHAPE COMBINED WITH A CASUAL LOOK AND EXCELLENT FUNCTIONALITY CHARACTERISE THE DESIGN. ADJUSTABLE BACKRESTS AND HEADRESTS ALLOW INDIVIDUAL SITTING AND LYING POSITIONS. THE SEAT DEPTH IS REGULATED WITH THE HELP OF THE FOLDING MECHANISM. THE CORNER SECTION, FUNCTIONALLY SPECIAL, TURNS THE SOFA INTO A COSY CAVE. UNIQUE PIECE PRODUCTION.

## PRODUCT INFORMATION MODEL 2203 TIBOU

© 2022 KURT BEIER & KATI QUINGER

Low back, smaller seat depth, manually adjustable head flap

High back, larger seat depth, manually adjustable head flap

Individual, flexible adjustment

Motorised adjustable back

Manually adjustable armrest

Practical stool