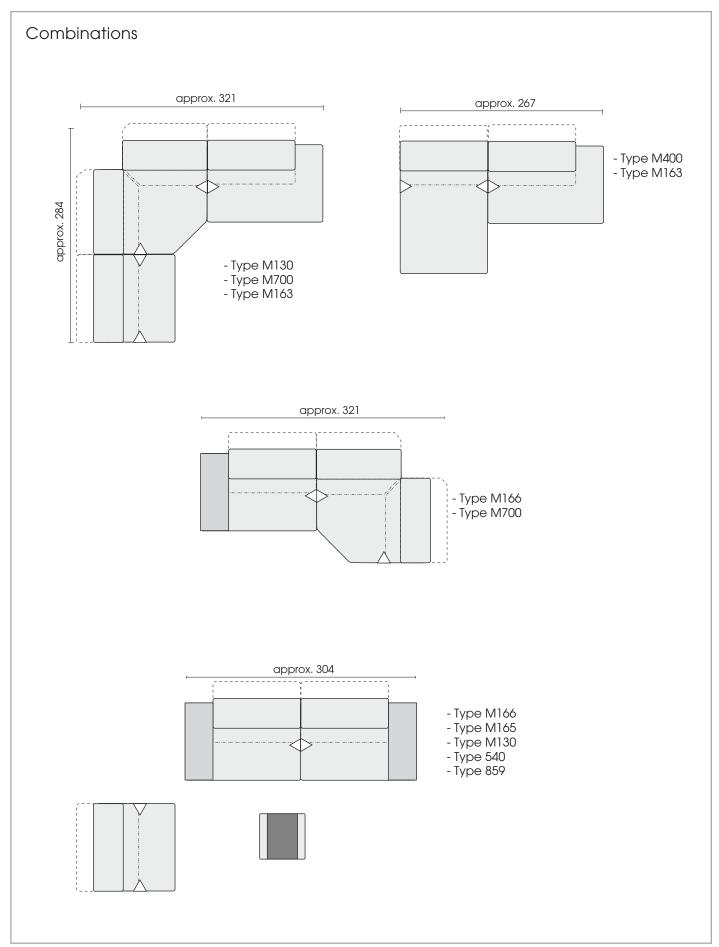

## 108 130 43 Side view (type M130) Front view (type M166) Single elements with manual headrest, motorised back

© 2022 KURT BEIER & KATI QUINGER