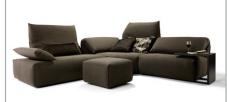

## PRODUCT INFORMATION MODEL 2203 TIBOU

© 2022 KURT BEIER & KATI QUINGER

Low back, smaller seat depth, manually adjustable head flap

High back, larger seat depth, manually adjustable head flap

Individual, flexible adjustment

Motorised adjustable back

Manually adjustable armrest

Practical stool

## 2203 TIBOU

© 2022 KURT BEIER & KATI QUINGER

TIBOU: YOUR RETREAT AT HOME. AN ISLAND OF PEACE AND STRENGTH. A RETREAT FROM EVERYDAY LIFE! ELEMENTS WITH MODERN HIGH-BACK COMFORT! THE CUBIC BASIC SHAPE COMBINED WITH A CASUAL LOOK AND EXCELLENT FUNCTIONALITY CHARACTERISE THE DESIGN. ADJUSTABLE BACKRESTS AND HEADRESTS ALLOW INDIVIDUAL SITTING AND LYING POSITIONS. THE SEAT DEPTH IS REGULATED WITH THE HELP OF THE FOLDING MECHANISM. THE CORNER SECTION, FUNCTIONALLY SPECIAL, TURNS THE SOFA INTO A COSY CAVE. UNIQUE PIECE PRODUCTION.