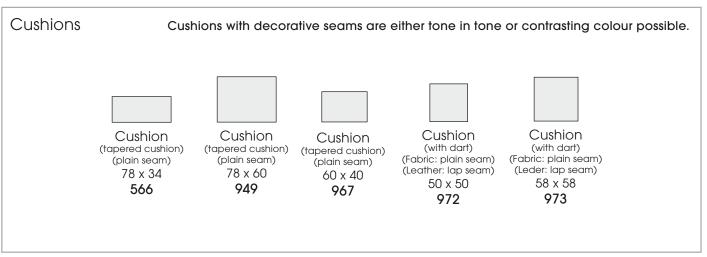

| Processing options of main seam / decorative seam |            |          |           |                                  |                        |                                  |                                  |        |                    |                          |
|---------------------------------------------------|------------|----------|-----------|----------------------------------|------------------------|----------------------------------|----------------------------------|--------|--------------------|--------------------------|
|                                                   | Plain seam | Lap seam | Raw edged | Moccasin<br>seam<br>extra charge | Twin seam extra charge | KR* (zipper piping) extra charge | Overcast<br>seam<br>extra charge | Piping | Two needle<br>seam | Square seam extra charge |
|                                                   |            |          |           | (XXXX                            | * * * * *              |                                  |                                  |        |                    | aca                      |
| Fabric                                            | x          |          |           |                                  |                        |                                  |                                  | x      |                    |                          |
| Leather                                           | х          |          |           |                                  |                        |                                  |                                  |        |                    |                          |
| Fur                                               |            |          |           |                                  |                        |                                  |                                  |        |                    |                          |
| Fake fur                                          | х          |          |           |                                  |                        |                                  |                                  |        |                    |                          |

It is possible to order main seam or decorative seam either tone in tone like the colours of cover or in the contrasting colours white, nature, grey, rust and black. On request spezial colours possible.