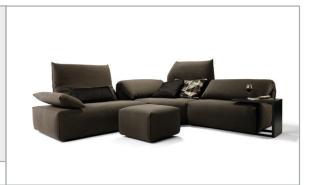

## PRODUCT INFORMATION MODEL 2203 TIBOU

© 2022 KURT BEIER & KATI QUINGER

Low back, smaller seat depth, manually adjustable head flap

High back, larger seat depth, manually adjustable head flap

Individual, flexible adjustment

Motorised adjustable back

Manually adjustable armrest

Practical stool

## 2203 TIBOU

© 2022 KURT BEIER & KATI QUINGER

TIBOU: YOUR RETREAT AT HOME. AN ISLAND OF PEACE AND STRENGTH. A RETREAT FROM EVERYDAY LIFE! ELEMENTS WITH MODERN HIGH-BACK COMFORT! THE CUBIC BASIC SHAPE COMBINED WITH A CASUAL LOOK AND EXCELLENT FUNCTIONALITY CHARACTERISE THE DESIGN. ADJUSTABLE BACKRESTS AND HEADRESTS ALLOW INDIVIDUAL SITTING AND LYING POSITIONS. THE SEAT DEPTH IS REGULATED WITH THE HELP OF THE FOLDING MECHANISM. THE CORNER SECTION, FUNCTIONALLY SPECIAL, TURNS THE SOFA INTO A COSY CAVE. UNIQUE PIECE PRODUCTION.