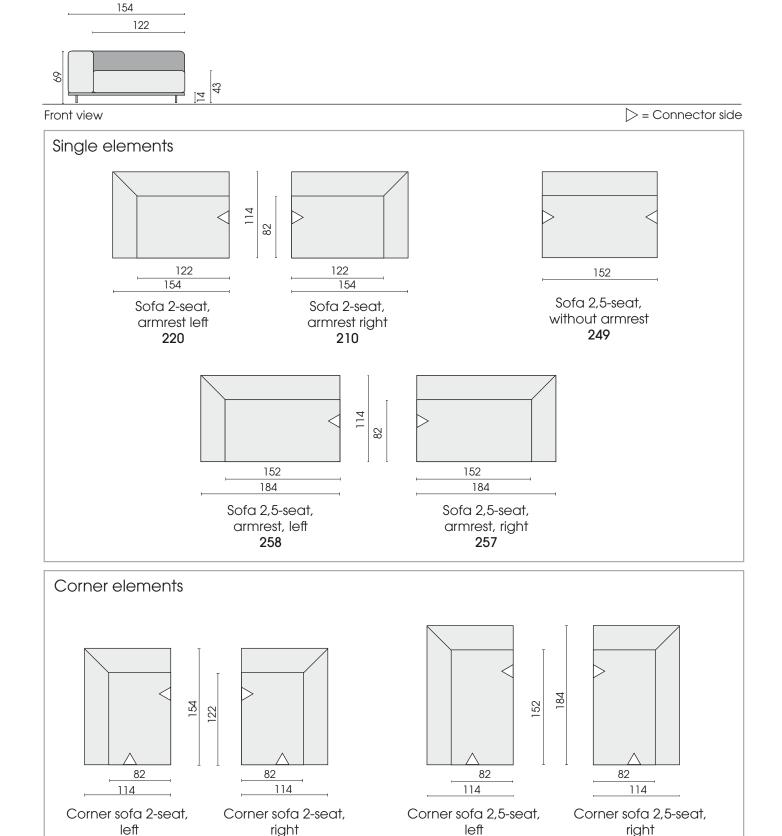

# PRODUCT INFORMATION MODEL 0221 WUMMS!

© 2021 KURT BEIER & KATI QUINGER

Big sofa on a covered plateau

Optionally with motorised seat adjustment

Luxurious with high quality spring core

Loosely inserted seat cushions