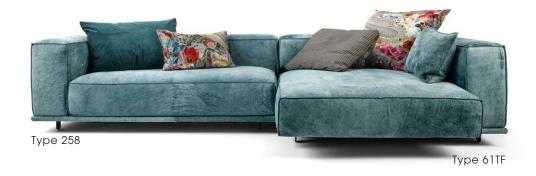

# PRODUCT INFORMATION MODEL 0221 WUMMS!

© 2021 KURT BEIER & KATI QUINGER

Big sofa on a covered plateau

Optionally with motorised seat adjustment

Luxurious with high quality spring core

Loosely inserted seat cushions

#### 0221 WUMMS!

© 2021 KURT BEIER & KATI QUINGER

WUMMS!: LUX LOUNGE - A DREAM OF FREEDOM - GENEROUS AND LUXURIOUS! A MASTERPIECE FOR THE LIVING ROOM. SIT WITH PLEASURE, LIE DOWN AND CHILL. THE MATERIALS SELECTED FOR THE BEST COMFORT. CUSTOMIZE YOUR SOFA WITH LEATHER OR FABRIC. AS WELL AS THE NUMBER AND SIZE OF THE CUSHIONS. USE OUR VARIETY OF PLAIN AND PATTERNED FABRICS. WUMMS! - A REAL BULLFROG. UNIQUE PIECE PRODUCTION.