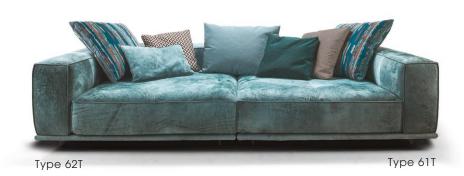

# PRODUCT INFORMATION MODEL 0221 WUMMS!

© 2021 KURT BEIER & KATI QUINGER

Big sofa on a covered plateau

Optionally with motorised seat adjustment

Luxurious with high quality spring core

Loosely inserted seat cushions

#### 0221 WUMMS!

© 2021 KURT BEIER & KATI QUINGER

WUMMS!: LUX LOUNGE - A DREAM OF FREEDOM - GENEROUS AND LUXURIOUS! A MASTERPIECE FOR THE LIVING ROOM. SIT WITH PLEASURE, LIE DOWN AND CHILL. THE MATERIALS SELECTED FOR THE BEST COMFORT. CUSTOMIZE YOUR SOFA WITH LEATHER OR FABRIC. AS WELL AS THE NUMBER AND SIZE OF THE CUSHIONS. USE OUR VARIETY OF PLAIN AND PATTERNED FABRICS. WUMMS! - A REAL BULLFROG. UNIQUE PIECE PRODUCTION.