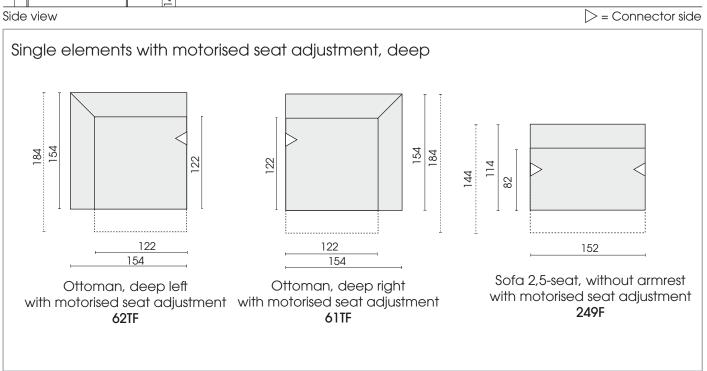

# PRODUCT INFORMATION MODEL 0221 WUMMS!

© 2021 KURT BEIER & KATI QUINGER

Big sofa on a covered plateau

Optionally with motorised seat adjustment

Luxurious with high quality spring core

Loosely inserted seat cushions

#### Standard version for motorised drive:

- wireless remote control
- power supply

Optionally with battery for an extra charge.