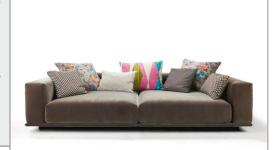

# PRODUCT INFORMATION MODEL 0221 WUMMS!

© 2021 KURT BEIER & KATI QUINGER

Big sofa on a covered plateau

Optionally with motorised seat adjustment

Luxurious with high quality spring core

Loosely inserted seat cushions

#### 0221 WUMMS!

© 2021 KURT BEIER & KATI QUINGER

WUMMS!: LUX LOUNGE - A DREAM OF FREEDOM - GENEROUS AND LUXURIOUS! A MASTERPIECE FOR THE LIVING ROOM. SIT WITH PLEASURE, LIE DOWN AND CHILL. THE MATERIALS SELECTED FOR THE BEST COMFORT. CUSTOMIZE YOUR SOFA WITH LEATHER OR FABRIC. AS WELL AS THE NUMBER AND SIZE OF THE CUSHIONS. USE OUR VARIETY OF PLAIN AND PATTERNED FABRICS. WUMMS! - A REAL BULLFROG. UNIQUE PIECE PRODUCTION.