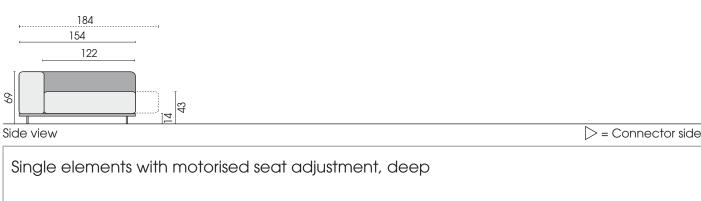

#### Standard version for motorised drive:

- wireless remote control
- power supply

Optionally with battery for an extra charge.