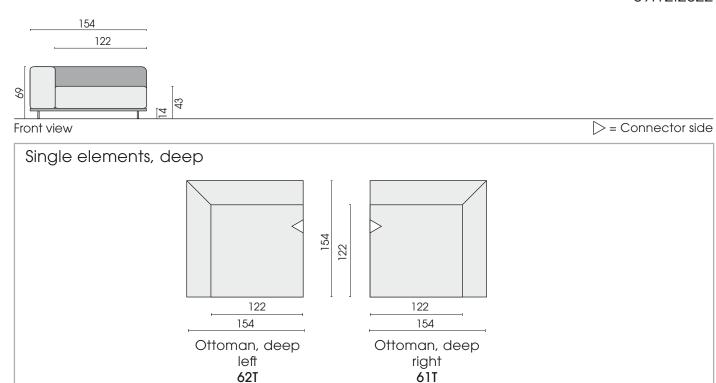

| х          |          |           |                                                                                |                        |                                        |                                  |                                 |                    |                          |

It is possible to order main seam or decorative seam either tone in tone like the colours of cover or in the contrasting colours white, nature, grey, rust and black. On request spezial colours possible.

\*Zipper piping: optionally in the colours black, red, nature or light grey.

#### Standard version for motorised drive:

- wireless remote control
- power supply

Optionally with battery for an extra charge.



## 0221 WUMMS!

© 2021 KURT BEIER & KATI QUINGER

09.12.2022









208

## 0221 WUMMS!

© 2021 KURT BEIER & KATI QUINGER



254

253

207



#### 0221 WUMMS!

© 2021 KURT BEIER & KATI QUINGER