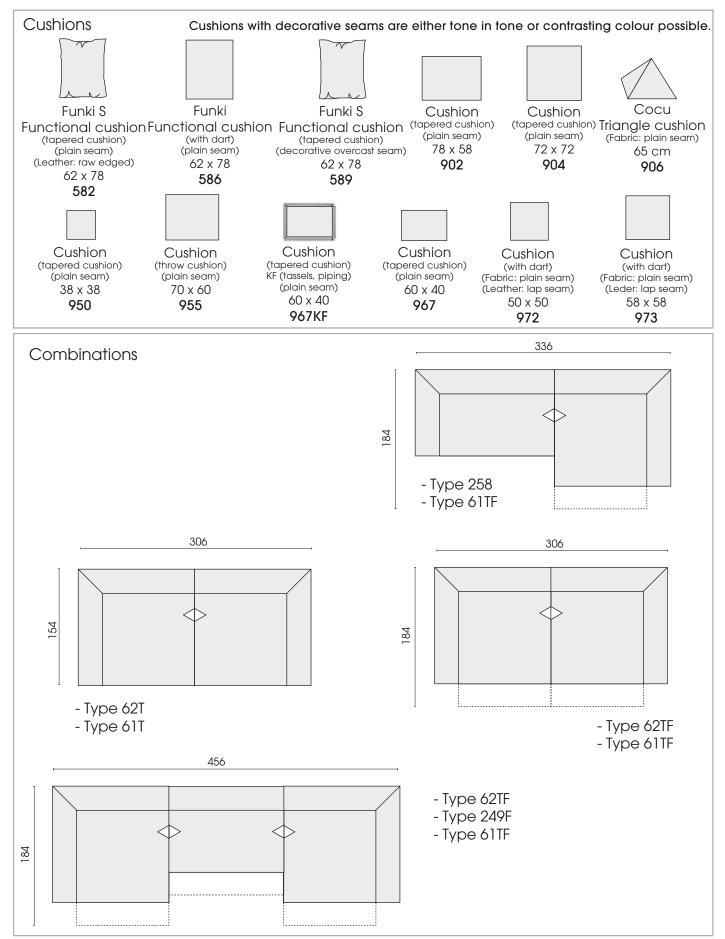

It is possible to order main seam or decorative seam either tone in tone like the colours of cover or in the contrasting colours white, nature, grey, rust and black. On request spezial colours possible.